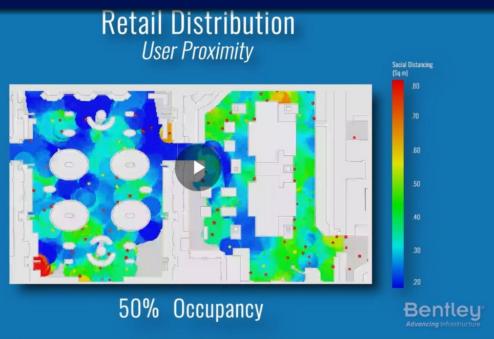

OpenBuildings Station Designer and LEGION Pedestrian Simulator can work together to help you <u>achieve social distancing protocols</u> in your office, retail space or station. See the video above to show how LEGION can simulate how people flow through your space. It can be used for space utilization, evacuation and operational plans analysis. The newest

update that is coming soon will include enhancements to simulate and analyze social distancing related scenarios and plans. You can see more about Bentley's plans with OpenBuildings Station Designer and LEGION Simulator on their website below.